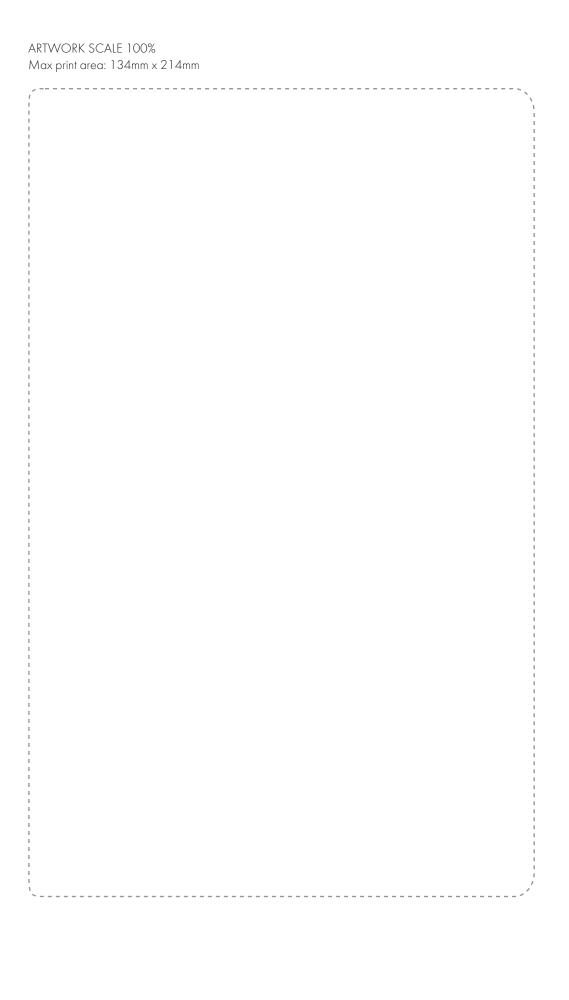

## **PANTONE REFERENCE(S)**

Debossing / Foil Blocking (Edge to Edge)

The dashed line is to demonstrate print area and will not appear on your printed item